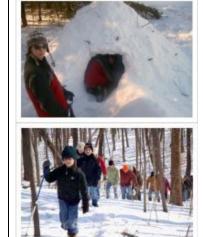

### **TROOP ACTIVITIES**

- Bottle Rockets
- Campfires
- Chess Tournament
- Game Night
- Movie Night
- Night Hike
- Patrol Competition
- Pellet Riflle Shooting
- Polar Bear Campout
- Rattlesnake Mt Hike
- Service Project
- Snow Shelter Building
- Winter First Aid
- Winter Olympics

Winter Camp is a weeklong resident camp program for Scouts 13 years and older and at least First Class Rank. Scouts age 12 and at least First Class Rank may register after January 15th if space is still available. Scouts can earn merit badges, participate in outdoor winter skills, meet new friends and have fun! Planned activities include a Rattlesnake Mountain hike, building and sleeping in qunizees (snow shelters), along with snowshoeing, cross-country skiing and other outdoor activities.