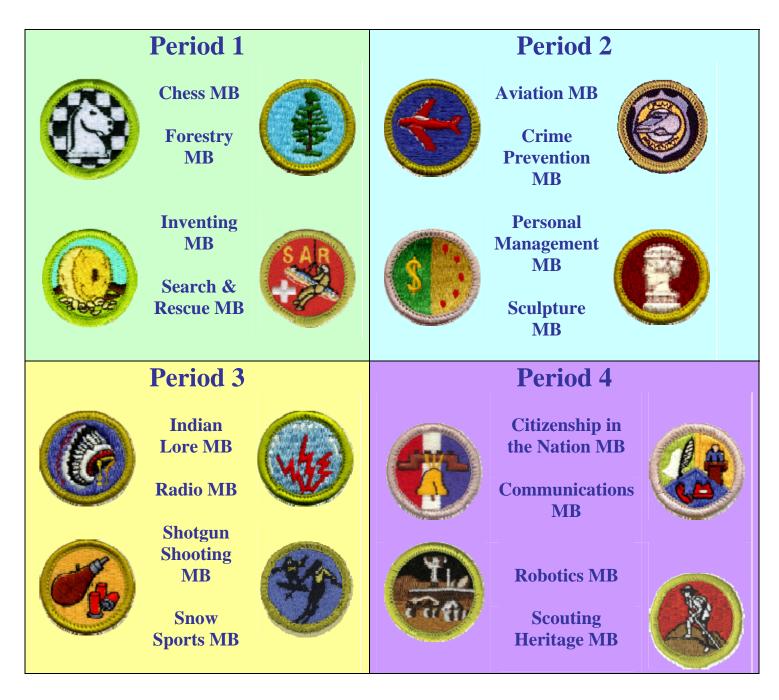

2013 Winter Camp merit badges are: Aviation, Chess, Citizenship in the Nation, Communications, Crime Prevention, Forestry, Indian Lore, Inventing, Personal Management, Radio (Broadcast option), Robotics, Scouting Heritage, Sculpture, Search & Rescue, Shotgun Shooting, and Snow Sports.

## 2013 Winter Camp Merit Badges