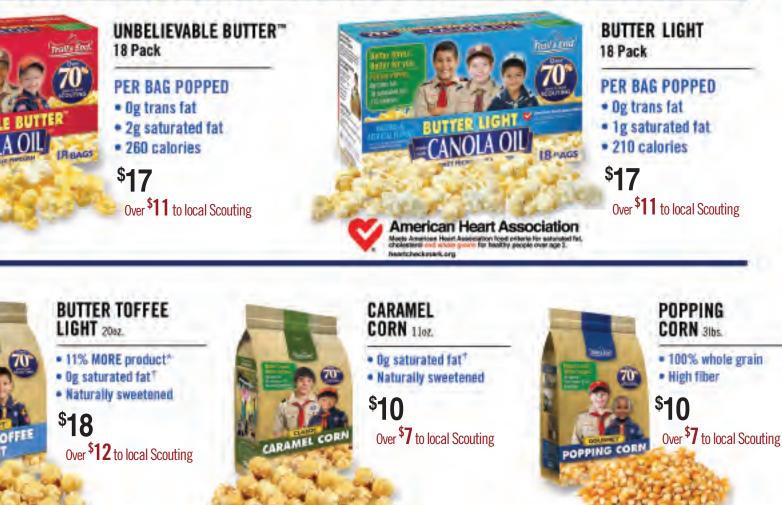

Over 70% goes to local Scouting

All products, except Microwave Popcorn (which contains milk ingredients only), are produced in a plant that manufactures and handles products with peanuts, tree nuts, wheat, and milk. All

### with Canola Oil. NEW Butter Burst Flavor.

70

products are U.D.

Copyright © 2010 Trail's End Popcorn Company

\* per serving \*Compared to 2009 Trail's End products. \*\* Trail's End Microwave Popcorn and Cheese Corn.