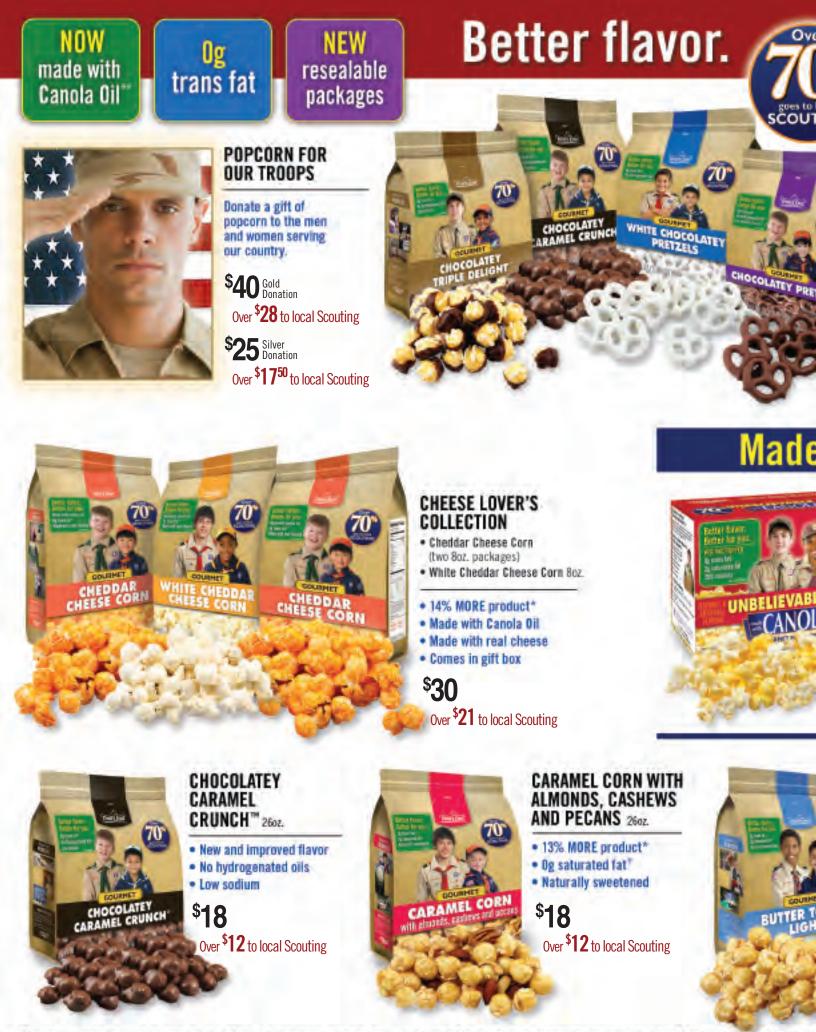

# Better flavor. Better for you. Better for Scouts in your community.

ARAMEL CORN

Made with Canola Oil<sup>\*\*</sup> Og trans fat

CHOCOLATEY

70

100 YEARS OF SCOUT

trails-end

.com

Over 70% goes to local Scouting

All products, except Microwave Popcorn (which contains milk ingredients only), are produced in a plant that manufactures and handles products with peanuts, tree nuts, wheat, and milk. All

## Better for you.

**CHOCOLATE LOVER'S** 

Chocolatey Triple Delight 22nz.

White Chocolatey Pretzels 22oz.

Chocolatey Pretzels 22oz.

New and improved flavor

Over \$35 to local Scouting

28% MORE product\*

No hydrogenated oils

Comes in gift box

<sup>\$50</sup>

Chocolatey Caramel Crunch<sup>™</sup> 26oz.

COLLECTION

ING

ZELS

CARAMEL CORN

70

SE CORN

- Chocolatey Triple Delight 22oz.
- Caramel Corn with Almonds, Cashews and Pecans 26oz.
- Cheddar Cheese Corn Boz.

• 27% MORE product\*

- New and improved flavor
- No hydrogenated oils
- Comes in gift box

\$40 Over <sup>\$</sup>28 to local Scouting

### with Canola Oil. NEW Butter Burst Flavor.

70

products are U.D.

Copyright © 2010 Trail's End Popcorn Company

\* per serving \*Compared to 2009 Trail's End products. \*\* Trail's End Microwave Popcorn and Cheese Corn.