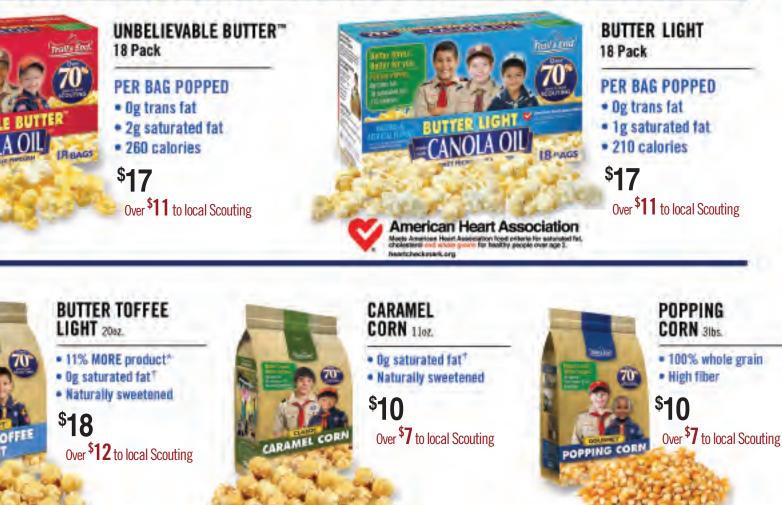

Over 70% goes to local Scouting

All products, except Microwave Popcorn (which contains milk ingredients only), are produced in a plant that manufactures and handles products with peanuts, tree nuts, wheat, and milk. All