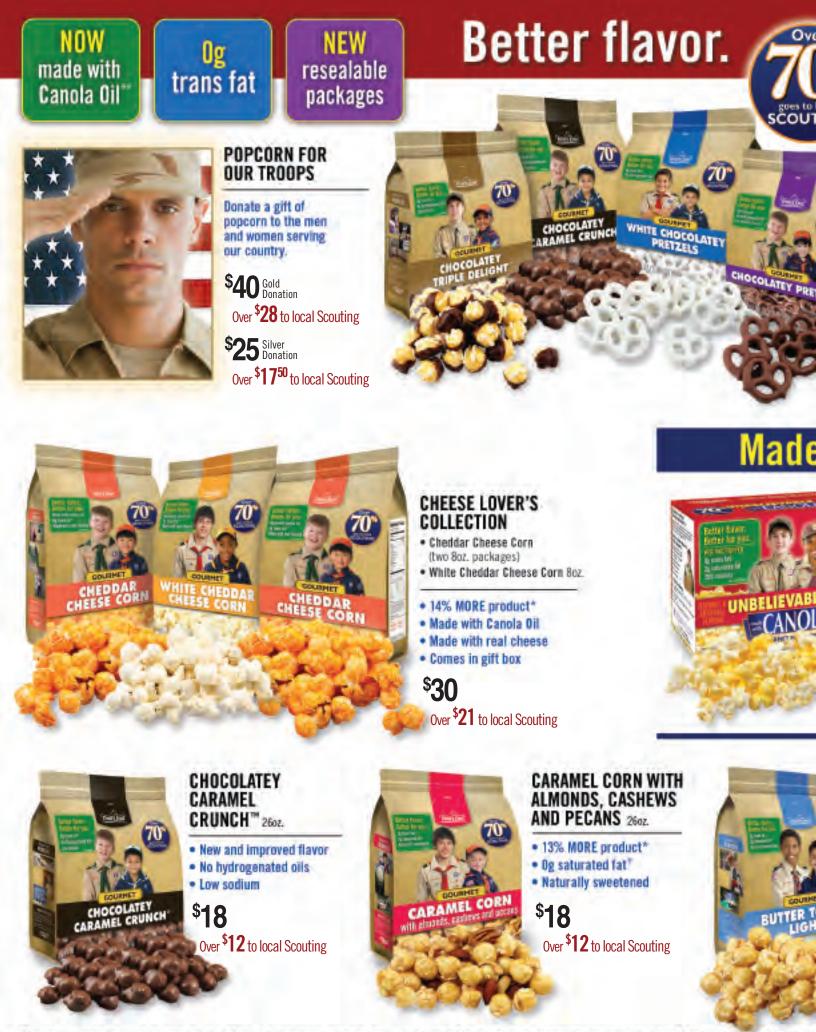

Over 70% goes to local Scouting

All products, except Microwave Popcorn (which contains milk ingredients only), are produced in a plant that manufactures and handles products with peanuts, tree nuts, wheat, and milk. All

\$40 Over <sup>\$</sup>28 to local Scouting