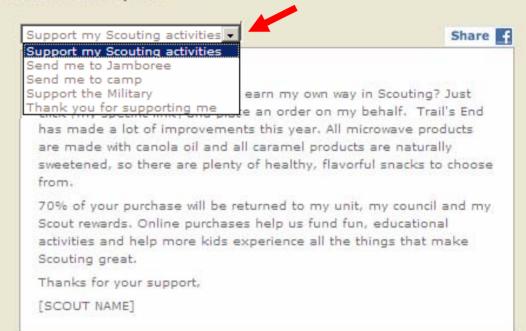

#### SEND EMAILS

Create a clone of yourself to include in your emails to friends and family.

#### Send email to