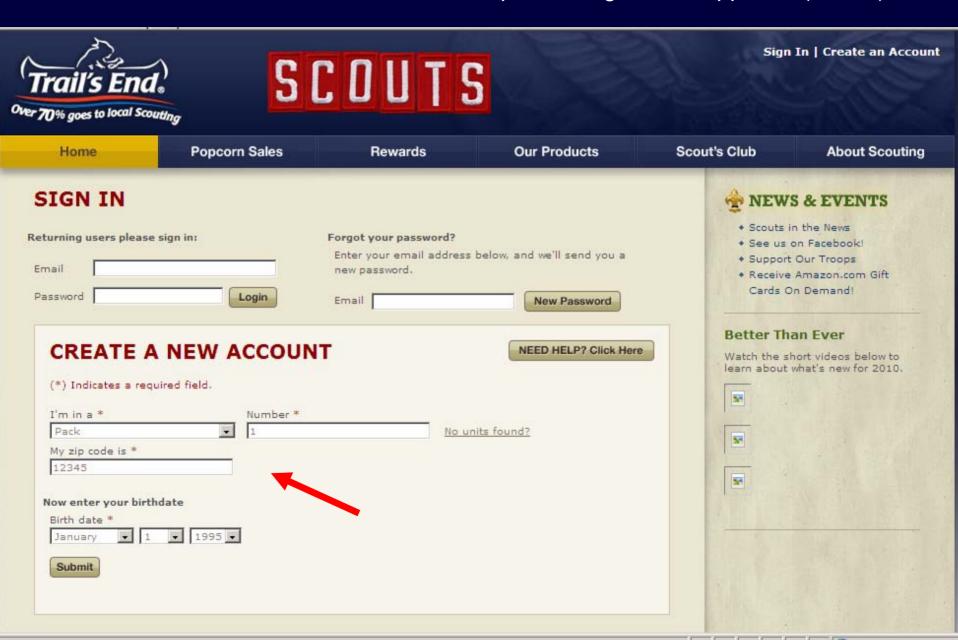

# Steps to Create an Account to Sell Online

Scouts will enter their unit type (Pack or Troop), Number, zip code and birth date. Scouts under 13 must have parent or guardian approval (COPA).

#### SIGN IN

| Returning use | rs please sign in: | Forgot your password?                                                 |  |  |
|---------------|--------------------|-----------------------------------------------------------------------|--|--|
| Email         |                    | Enter your email address below, and we'll send you a<br>new password. |  |  |
| Password      | Login              | Email New Password                                                    |  |  |

#### **CREATE A NEW ACCOUNT**