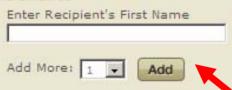

### Next, Scouts choose their email template

Select email template

This email will be sent from your email address: brian.landrum@popweaver.com

Enter up to 10 email addresses. These can be saved for future use.

Enter Recipient's Email Address

Save name and email address(es) for future use.

Send the email

Delete Send Email

Welcome, Brian! | My Profile | Contact Us | Logout

Scout ID: 2340036

SELL ONLINE: Track My Sales | Send Emails